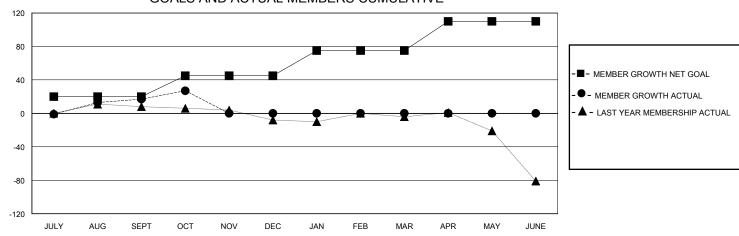

## GOALS AND ACTUAL MEMBERS CUMULATIVE

| DROPPED CLUBS: 0          |    | 23 CLUBS OF 66 ADDED 1 OR MORE<br>NEW MEMBERS | GENDER DISTRIBUTION           MALE         866 (69.50%)           FEMALE         380 (30.50%) |  |   |
|---------------------------|----|-----------------------------------------------|-----------------------------------------------------------------------------------------------|--|---|
| DROPPED MEMBERS           |    |                                               |                                                                                               |  |   |
| DECEASED                  | 3  | CLICK HERE FOR CUMULATIVE                     | TOTAL FAMILY UNIT MEMBERS                                                                     |  | 0 |
| CLUB CANCELLED 0 OTHER 41 |    | MEMBERSHIP DATA                               | FAMILY MEMBERS PAYING HALF                                                                    |  | 0 |
|                           |    |                                               |                                                                                               |  | 0 |
| TOTAL                     | 44 |                                               | 2020                                                                                          |  |   |